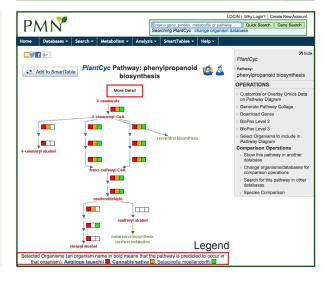

## STEP 3

Organisms are color coded with the legend found underneath the pathway diagram. Click on **More Detail** to view the enzymes.

**Note:** A white box indicates that there is no enzyme identified from that particular organism for that step.