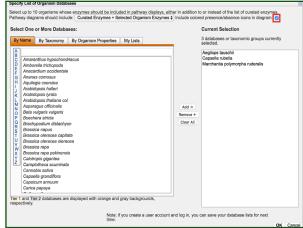

## STEP 2

In the pop up window, select up to 10 organisms of choice. Make sure you check the box to Include colored presence/absence icons in diagram. Hit **OK** 