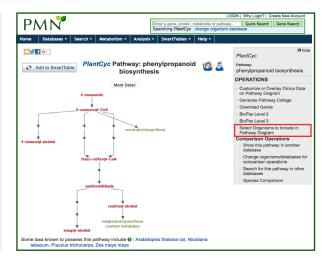

## STEP 1

From a PlantCyc pathway page, click **Select Organisms to Include in Pathway Diagram** found in the **Operations** box on the upper right corner